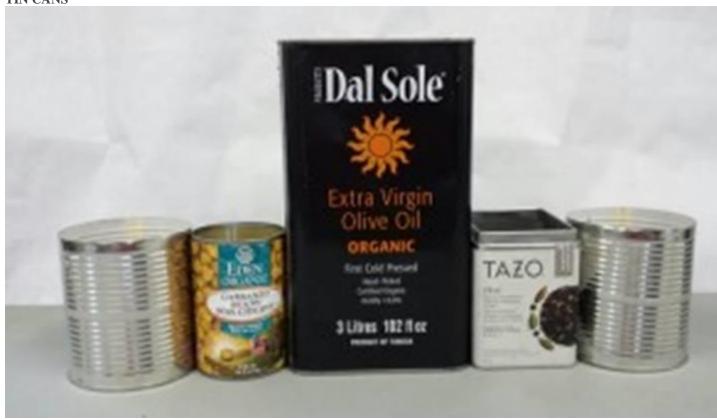

films lumber wrap
- #6 PS films shrink wrap around PET and HDPE bottles, floral wrap
- Other films films without a resin code



# PU FOAM (Polyurethane foam)

- flexible foam seating
- behind upholstery fabrics in commercial & domestic furniture
- bedding
- inside automotive & truck seating





DAIRY/NON-DAIRY CARTONS & TETRA-PAKS (bagged)



# PE FOAM (Polyethylene foam)

- most frequently seen as a packaging material
- vibration dampening
- insulation
- barrier or buoyancy component
- cushioning
- often confused as styrofoam



# FOIL COMPOSITE BAGS (PE film layered with aluminum foil)

## Examples:

- Starbucks & other coffee bags
- Packaging used for various snacks with zip top

• Used for wrapping





## BICYCLE TIRES/TUBES



CIRCUIT BOARDS (High Grade & Low Grade)

## TIN CANS



### INFANT/CHILD CAR SEATS





Bryan Johnson Principal

Lakewood Elementary 2363 Setchfield Ave. Victoria, BC V9B 5W1 250-474-3449 (Work) 250-418-0326 (Cell)