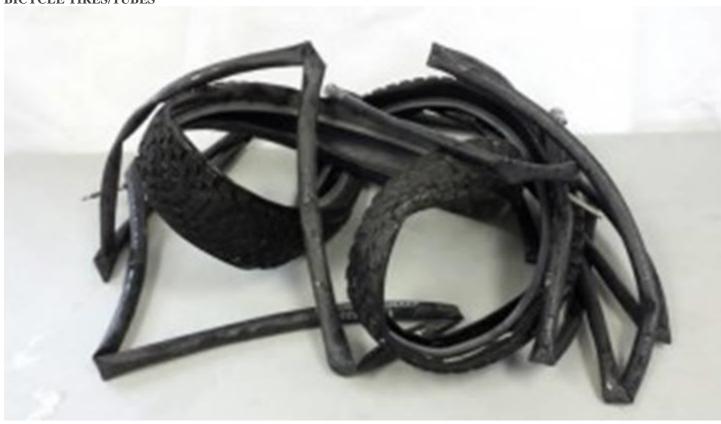

feminine hygiene product outer bags, shrink wrap
- #5 PP films lumber wrap
- #6 PS films shrink wrap around PET and HDPE bottles, floral wrap
- Other films films without a resin code



# PU FOAM (Polyurethane foam)

- flexible foam seating
- behind upholstery fabrics in commercial & domestic furniture
- bedding
- inside automotive & truck seating





DAIRY/NON-DAIRY CARTONS & TETRA-PAKS (bagged)



# PE FOAM (Polyethylene foam)

- most frequently seen as a packaging material
- vibration dampening
- insulation
- barrier or buoyancy component
- cushioning
- often confused as styrofoam



# FOIL COMPOSITE BAGS (PE film layered with aluminum foil)

## Examples:

- Starbucks & other coffee bags
- Packaging used for various snacks with zip top

• Used for wrapping





## BICYCLE TIRES/TUBES



CIRCUIT BOARDS (High Grade & Low Grade)

## TIN CANS



### INFANT/CHILD CAR SEATS





Bryan Johnson Principal

Lakewood Elementary 2363 Setchfield Ave. Victoria, BC V9B 5W1 250-474-3449 (Work) 250-418-0326 (Cell)