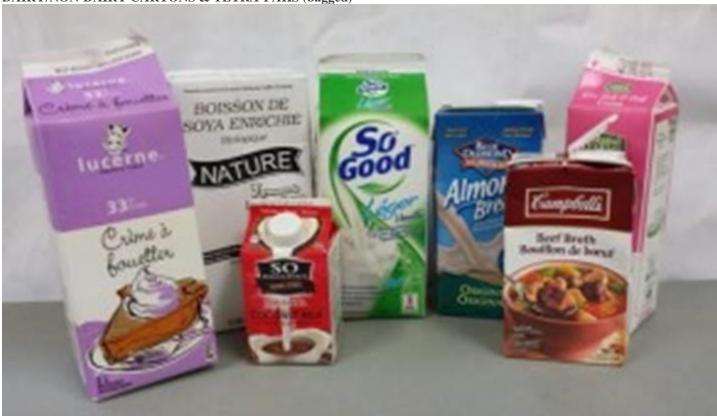

# PU FOAM (Polyurethane foam)

- flexible foam seating
- behind upholstery fabrics in commercial & domestic furniture
- bedding
- inside automotive & truck seating

DAIRY/NON-DAIRY CARTONS & TETRA-PAKS (bagged)