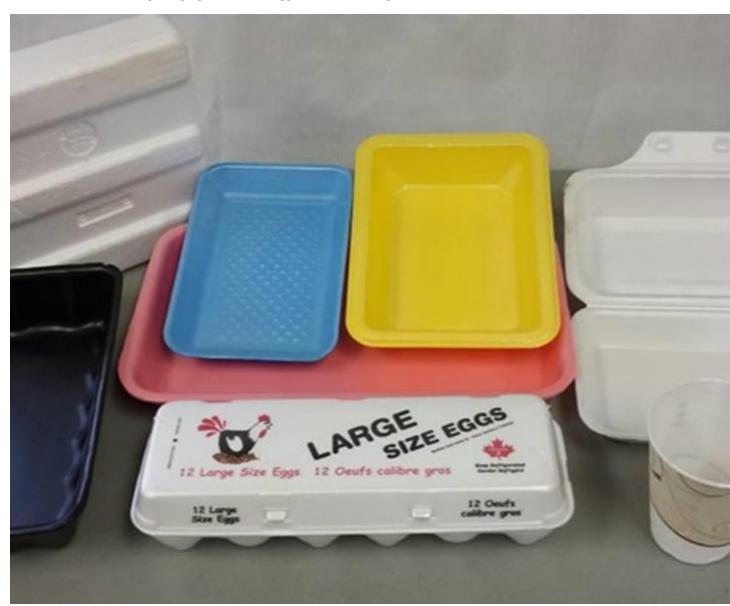

## STYROFOAM (EPS – Expanded PolyStyrene)

- clamshell type take-out food containers
- egg cartons
- deli trays/plates
- hot drink cups
- white & coloured meat trays
- white & coloured foam packaging used around appliances, tv's, computers and other electronics