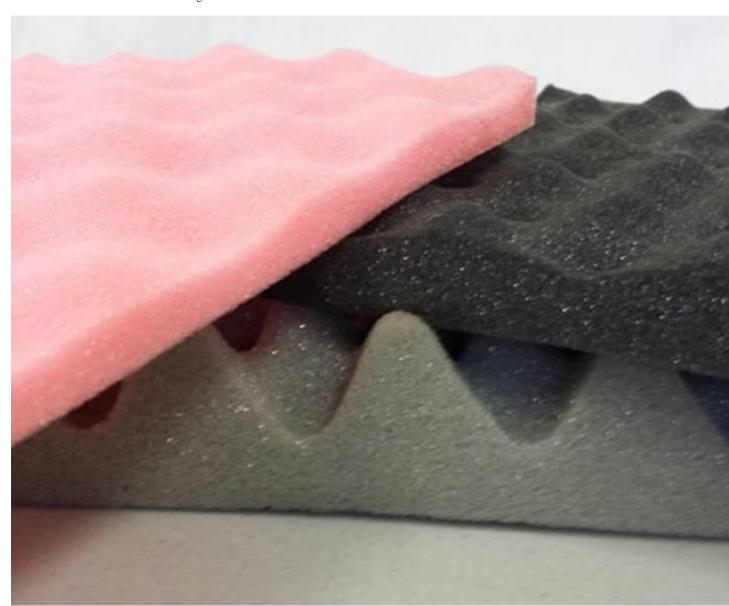

# PE FOAM (Polyethylene foam)

- most frequently seen as a packaging material
- vibration dampening
- insulation
- barrier or buoyancy component
- cushioning
- often confused as styrofoam