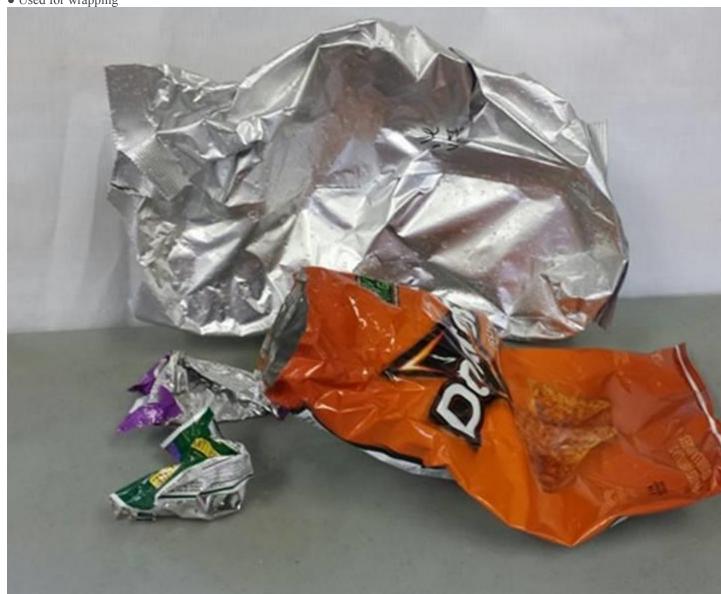

# FOIL COMPOSITE BAGS (PE film layered with aluminum foil)

## Examples:

- Starbucks & other coffee bags
- Packaging used for various snacks with zip top

• Used for wrapping